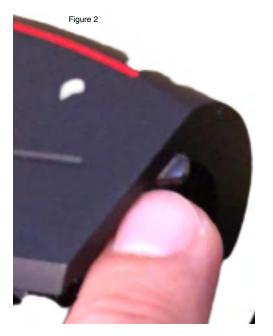

If your SXP has the new trigger assembly as seen in (Figure 1) or has a receiver with the small tab as seen in (Figure 2) some small modifications will need to be made to allow the SXP mount and grip fit. For inquires on the modifications, please contact us at: info@atioutdoors.com