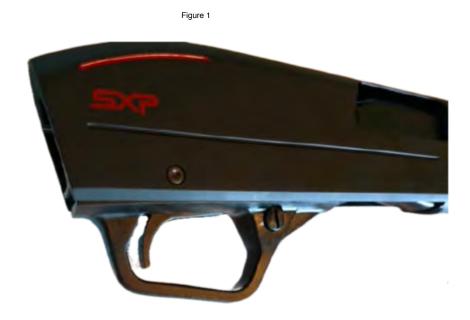

If your SXP has the new trigger assembly as seen in (Figure 1) or has a receiver with the small tab as seen in (Figure 2) some small modifications will need to be made to allow the SXP mount and grip fit. For inquires on the modifications, please contact us at: info@atioutdoors.com